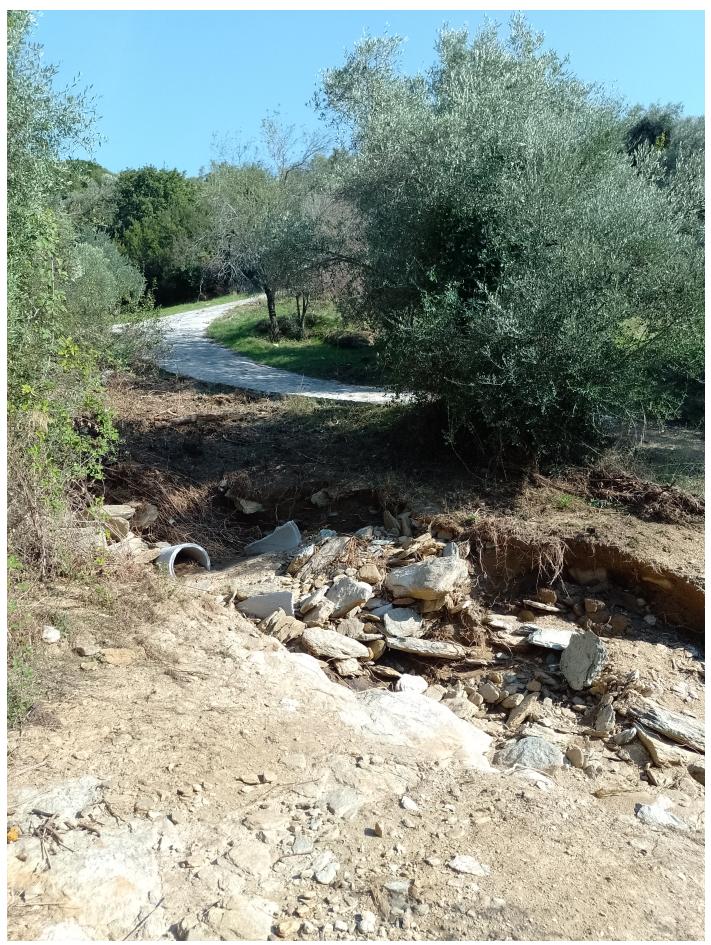

## Πληροφορία για την κατάσταση της διαδρομή

At several points along the walk there are gulleys which have been gauged out by the water, but some repairs have been carried out and the path is now passable with care (picture 3).