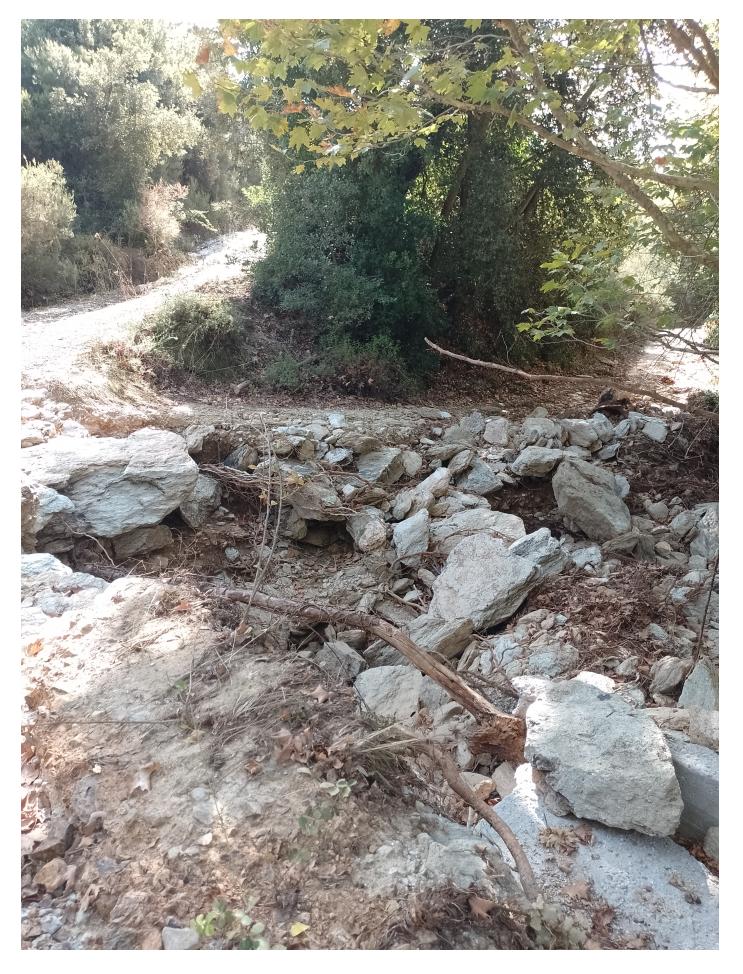

## Η περιγραφή του περπατήματος

Leaving from the vrisi in Metochi we go down to the right on a concrete slope and along a small concrete path. At the end of that path we turn right down the steep hill, then sharp left up a short concrete slope and along until we meet the farm track (we can turn right where it is signed, to go down to the old washing area, however this path is overgrown and there are a few trees down and the path is very uneven, so although it is possible it is difficult and therefore easier to follow the farm track). We follow the farm track turning right at the end and follow it down as it zig-zags and passes the church, continuing until we come to another junction (pictures 1 & 2) where we turn right and follow this track all the way down to Horto.