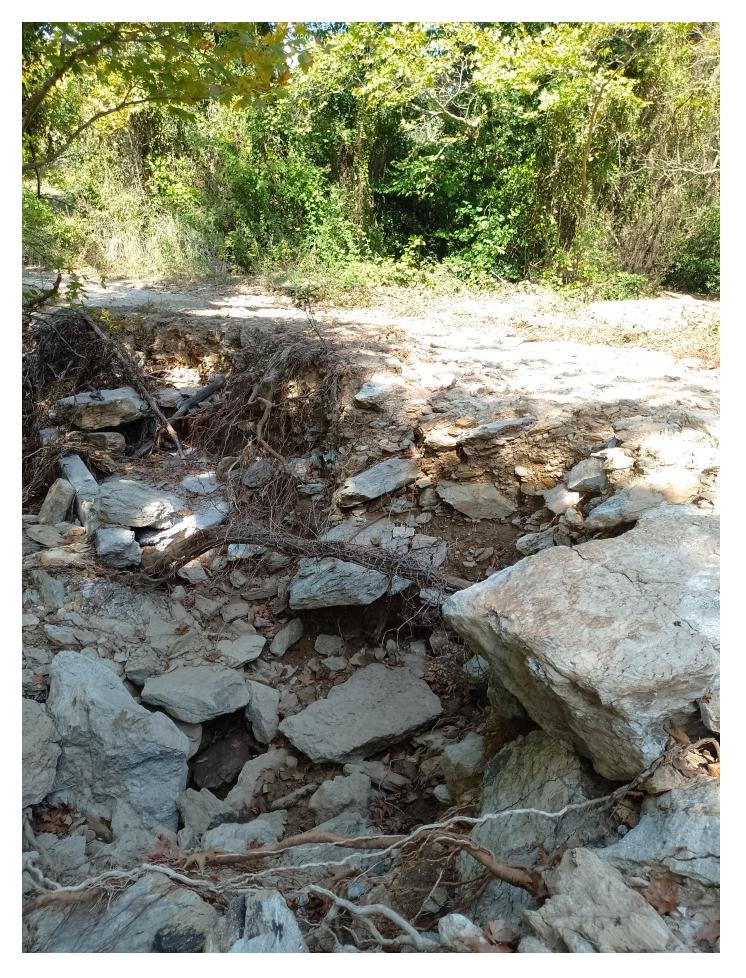

## Η περιγραφή του περπατήματος

Leaving from the vrisi in Metochi we go down to the right on a concrete slope and along a small concrete path. At the end of that path we turn right down the steep hill, then sharp left up a short concrete slope and along until we meet the farm track (we can turn right where it is signed, to go down to the old washing area, however this path is overgrown and there are a few trees down and the path is very uneven, so although it is possible it is difficult and therefore easier to follow the farm track). We follow the farm track turning right at the end and follow it down as it zig-zags and passes the church, continuing until we come to another junction (pictures 1 & 2) where we turn right and follow this track all the way down to Horto.